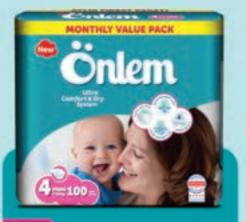

## **UltraComfort & Dry System**

TAPES

SPREAD

EQUALLY

**ELASTIC SIDE** SUPER ABSORBENT

LAYER

LIQUID-LOCK PARTICLES

**4** Maxi 7-14 kg. Pad/ Pack (PCS): 100 pcs. x 4 Barcode: 8697405348763

**Monthly Value Packs** 

5 Junior 11-18 kg. Pad/ Pack (PCS): 78 pcs. x 4 Barcode: 8697405348770

6 XLarge 16+ kg. Pad/Pack (PCS): 62 pcs. x 4 Barcode: 8697405348787