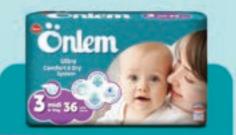

#### **Small Packs**

1 Newborn 2-5 kg. Pad/ Pack (PCS): 11 pcs. x 20 Barcode: 8697405344307

2 Mini 3-6 kg. Pad/ Pack (PCS): 10 pcs. x 20 Barcode: 8697405342549

**3** Midi 4-9 kg. Pad/ Pack (PCS): 9 pcs. x 20 Barcode: 8697405342556

5 Junior 11-18 kg. Pad/ Pack (PCS): 7 pcs. x 20 Barcode: 8697405342570