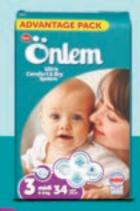

# Advantage Packs

4 64 9

1) Newborn 2-5 kg. Pad/ Pack (PCS): 44 pcs. x 6 Barcode: 8697405346998

2 Mini 3-6 kg. Pad/ Pack (PCS): 42 pcs. x 6 Barcode: 8697405347377

**3** Midi 4-9 kg. Pad/ Pack (PCS): 34 pcs. x 6 Barcode: 8697405345816

**4** Maxi 7-14 kg. Pad/ Pack (PCS): 30 pcs. x 6 Barcode: 8697405345823

5 Junior 11-18 kg. Pad/ Pack (PCS): 24 pcs. x 6 Barcode: 8697405345847

6 XLarge 16+ kg. Pad/ Pack (PCS): 20 pcs. x 6 Barcode: 8697405346400