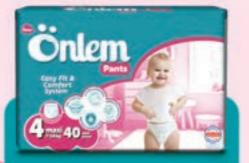

**4** Maxi 7-14 kg. Pad/ Pack (PCS): 30 pcs. x 6 Barcode: 8697405345823

5 Junior 11-18 kg. Pad/ Pack (PCS): 24 pcs. x 6 Barcode: 8697405345847

6 XLarge 16+ kg. Pad/ Pack (PCS): 20 pcs. x 6 Barcode: 8697405346400

JUMBO ECONOMIC

**5** Junior 11-18 kg. Pad/ Pack (PCS): 44 pcs. x 4 Barcode: 8697405346905

6 XLarge 16+ kg. Pad/ Pack (PCS): 34 pcs. x 4 Barcode: 8697405346912

7 XXLarge 19+ kg. Pad/ Pack (PCS): 28 pcs. x 4 Barcode: 8697405348800

**Monthly Value Packs** 

5 Junior 11-18 kg. Pad/ Pack (PCS): 78 pcs. x 4 Barcode: 8697405348770

6 XLarge 16+ kg. Pad/Pack (PCS): 62 pcs. x 4 Barcode: 8697405348787