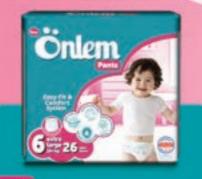

5 Junior 11-18 kg. Pad/ Pack (PCS): 26 pcs. x 5 Barcode: 8697405343478

6 XLarge 16+ kg. Pad/ Pack (PCS): 22 pcs. x 5 Barcode: 8697405349227

7 XXLarge 19+ kg. Pad/ Pack (PCS): 20 pcs. x 5 Barcode: 8697405348794

JUMBO ECONOMIC

**5** Junior 11-18 kg. Pad/ Pack (PCS): 44 pcs. x 4 Barcode: 8697405346905

6 XLarge 16+ kg. Pad/ Pack (PCS): 34 pcs. x 4 Barcode: 8697405346912

7 XXLarge 19+ kg. Pad/ Pack (PCS): 28 pcs. x 4 Barcode: 8697405348800

**Monthly Value Packs** 

5 Junior 11-18 kg. Pad/ Pack (PCS): 78 pcs. x 4 Barcode: 8697405348770

6 XLarge 16+ kg. Pad/Pack (PCS): 62 pcs. x 4 Barcode: 8697405348787

#### **Jumbo Packs**

TESTED

**4** Maxi 7-14 kg. Pad/ Pack (PCS): 40 pcs. x 4 Barcode: 8697405348848

6 Extra Large 16+ kg. Pad/ Pack (PCS): 26 pcs. x 4 Barcode: 8697405348886

5 Junior 11-18 kg. Pad/ Pack (PCS): 30 pcs. x 4 Barcode: 8967405348862

#### **Mega Packs**

**4 Maxi 7-14 kg.** Pad/ Pack (PCS): 60 pcs. x 4 Barcode: 8697405348855

5 Junior 11-18 kg. Pad/ Pack (PCS): 44 pcs. x 4 Barcode: 8967405348879

**6 Extra Large 16+ kg.** Pad/ Pack (PCS): 36 pcs. x 4 Barcode: 8697405348893