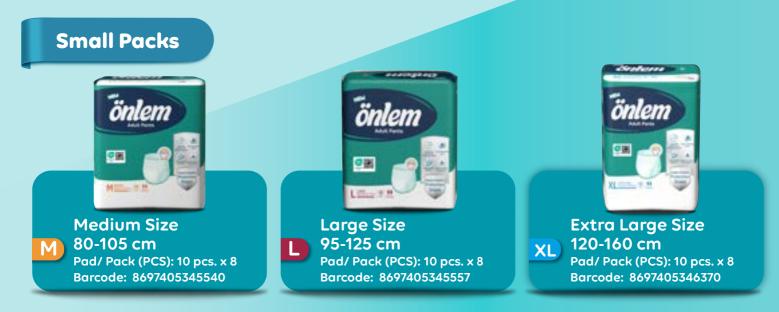

#### **Small Packs**

1 Newborn 2-5 kg. Pad/ Pack (PCS): 11 pcs. x 20 Barcode: 8697405344307

2 Mini 3-6 kg. Pad/ Pack (PCS): 10 pcs. x 20 Barcode: 8697405342549

**3** Midi 4-9 kg. Pad/ Pack (PCS): 9 pcs. x 20 Barcode: 8697405342556

5 Junior 11-18 kg. Pad/ Pack (PCS): 7 pcs. x 20 Barcode: 8697405342570