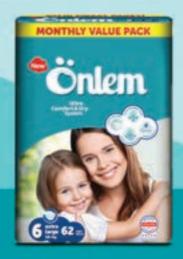

**Monthly Value Packs** 

5 Junior 11-18 kg. Pad/ Pack (PCS): 78 pcs. x 4 Barcode: 8697405348770

6 XLarge 16+ kg. Pad/Pack (PCS): 62 pcs. x 4 Barcode: 8697405348787