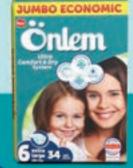

**4** Maxi 7-14 kg. Pad/ Pack (PCS): 30 pcs. x 6 Barcode: 8697405345823

5 Junior 11-18 kg. Pad/ Pack (PCS): 24 pcs. x 6 Barcode: 8697405345847

6 XLarge 16+ kg. Pad/ Pack (PCS): 20 pcs. x 6 Barcode: 8697405346400