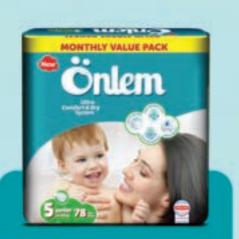

**Monthly Value Packs** 

5 Junior 11-18 kg. Pad/ Pack (PCS): 78 pcs. x 4 Barcode: 8697405348770

6 XLarge 16+ kg. Pad/Pack (PCS): 62 pcs. x 4 Barcode: 8697405348787