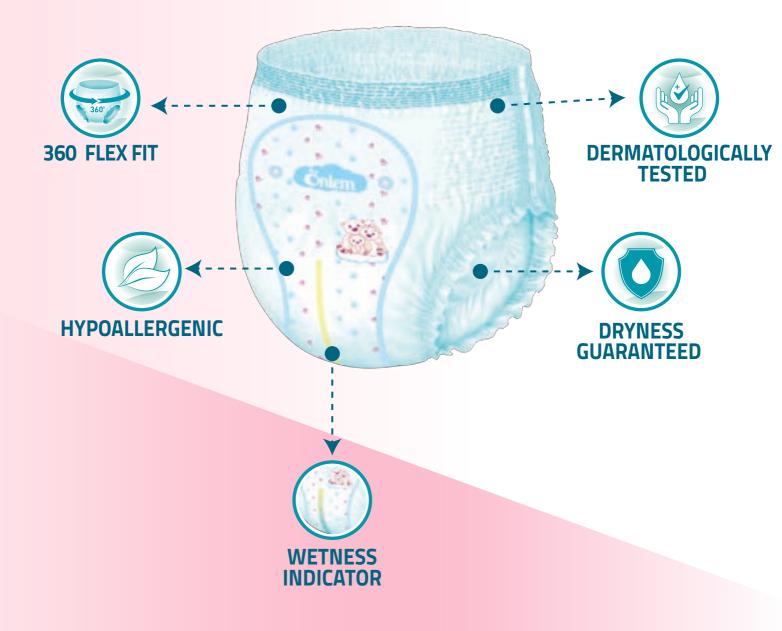

## Easy Fit & Comfort System

360°

FLEX FIT

HYPOALLERGENIC DERMATOLOGICALLY

## DRYNESS GUARANTEED

## Easy Fit & Comfort System

360° FLEX FIT HYPOALLERGENIC DERMATOLOGICALLY TESTED

DRYNESS GUARANTEED