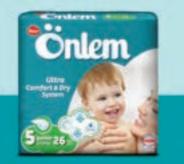

5 Junior 11-18 kg. Pad/ Pack (PCS): 26 pcs. x 5 Barcode: 8697405343478

6 XLarge 16+ kg. Pad/ Pack (PCS): 22 pcs. x 5 Barcode: 8697405349227

7 XXLarge 19+ kg. Pad/ Pack (PCS): 20 pcs. x 5 Barcode: 8697405348794