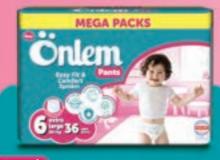

## Easy Fit & Comfort System

360° FLEX FIT HYPOALLERGENIC DERMATOLOGICALLY TESTED

DRYNESS GUARANTEED

#### **Mega Packs**

**4 Maxi 7-14 kg.** Pad/ Pack (PCS): 60 pcs. x 4 Barcode: 8697405348855

5 Junior 11-18 kg. Pad/ Pack (PCS): 44 pcs. x 4 Barcode: 8967405348879

**6 Extra Large 16+ kg.** Pad/ Pack (PCS): 36 pcs. x 4 Barcode: 8697405348893

XXLarge 19+ kg. Pad/ Pack (PCS): 30 pcs. x 4 Barcode: 8697405348916