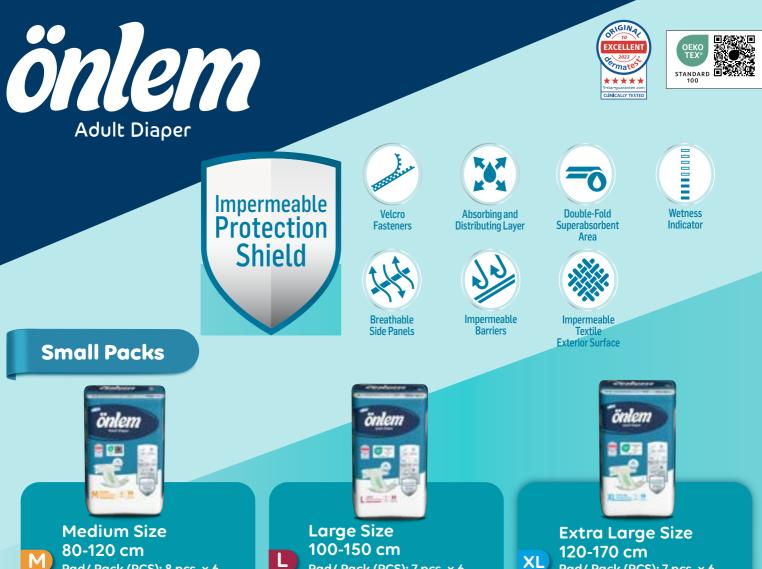

# Unique Leak protection, Skin Care, and Superior Comfort! All in one!

Pad/ Pack (PCS): 8 pcs. x 6 Barcode: 8697405344352

Pad/ Pack (PCS): 7 pcs. x 6 Barcode: 8697405344369

120-170 cm XL Pad/ Pack (PCS): 7 pcs. x 6 Barcode: 8697405349128