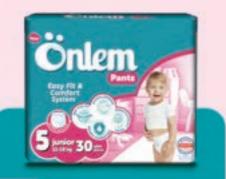

5 Junior 11-18 kg. Pad/ Pack (PCS): 7 pcs. x 20 Barcode: 8697405342570

5 Junior 11-18 kg. Pad/ Pack (PCS): 26 pcs. x 5 Barcode: 8697405343478

6 XLarge 16+ kg. Pad/ Pack (PCS): 22 pcs. x 5 Barcode: 8697405349227

7 XXLarge 19+ kg. Pad/ Pack (PCS): 20 pcs. x 5 Barcode: 8697405348794

**Monthly Value Packs** 

5 Junior 11-18 kg. Pad/ Pack (PCS): 78 pcs. x 4 Barcode: 8697405348770

6 XLarge 16+ kg. Pad/Pack (PCS): 62 pcs. x 4 Barcode: 8697405348787

#### **Jumbo Packs**

TESTED

**4** Maxi 7-14 kg. Pad/ Pack (PCS): 40 pcs. x 4 Barcode: 8697405348848

6 Extra Large 16+ kg. Pad/ Pack (PCS): 26 pcs. x 4 Barcode: 8697405348886

5 Junior 11-18 kg. Pad/ Pack (PCS): 30 pcs. x 4 Barcode: 8967405348862

#### **Mega Packs**

**4 Maxi 7-14 kg.** Pad/ Pack (PCS): 60 pcs. x 4 Barcode: 8697405348855

5 Junior 11-18 kg. Pad/ Pack (PCS): 44 pcs. x 4 Barcode: 8967405348879

**6 Extra Large 16+ kg.** Pad/ Pack (PCS): 36 pcs. x 4 Barcode: 8697405348893