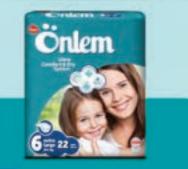

5 Junior 11-18 kg. Pad/ Pack (PCS): 26 pcs. x 5 Barcode: 8697405343478

6 XLarge 16+ kg. Pad/ Pack (PCS): 22 pcs. x 5 Barcode: 8697405349227

7 XXLarge 19+ kg. Pad/ Pack (PCS): 20 pcs. x 5 Barcode: 8697405348794

**4** Maxi 7-14 kg. Pad/ Pack (PCS): 30 pcs. x 6 Barcode: 8697405345823

5 Junior 11-18 kg. Pad/ Pack (PCS): 24 pcs. x 6 Barcode: 8697405345847

6 XLarge 16+ kg. Pad/ Pack (PCS): 20 pcs. x 6 Barcode: 8697405346400