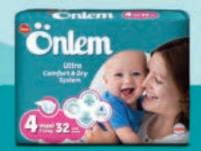

LIQUID-LOCK

Inlem

Mini 3-6 kg. Pad/ Pack (PCS): 40 pcs. x 5 Barcode: 8697405342587

**Twin Packs** 

**3** Midi 4-9 kg. Pad/ Pack (PCS): 36 pcs. x 5 Barcode: 8697405342594

4 Maxi 7-14 kg. Pad/ Pack (PCS): 32 pcs. x 5 Barcode: 8697405343461