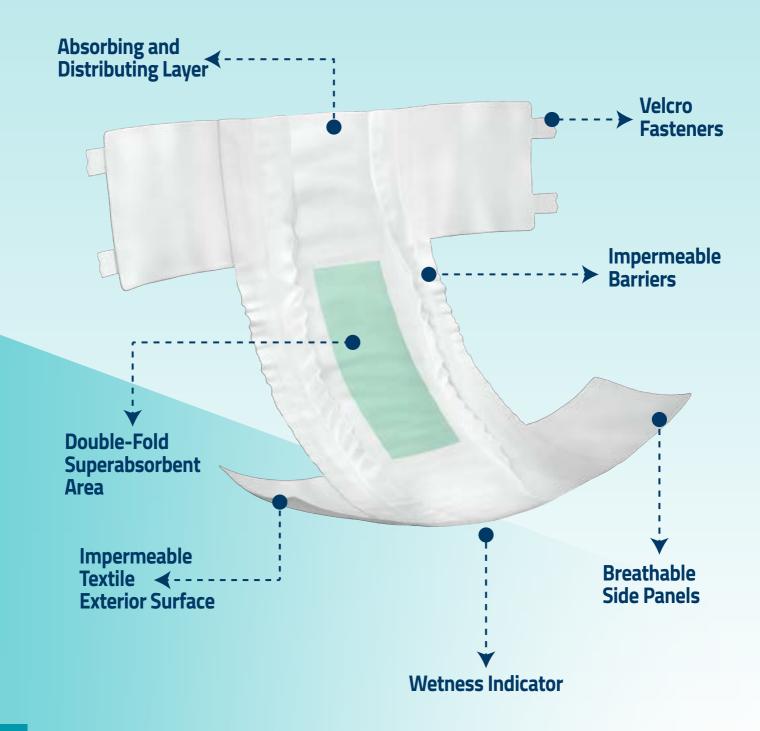

# Unique Leak protection, Skin Care, and Superior Comfort! All in one!

Pad/ Pack (PCS): 8 pcs. x 6 Barcode: 8697405344352

Pad/ Pack (PCS): 7 pcs. x 6 Barcode: 8697405344369

120-170 cm XL Pad/ Pack (PCS): 7 pcs. x 6 Barcode: 8697405349128

# **Designed For Excellent Comfort And Protection**

 Instant Absorbent
Core Design Ensures Advanced

Drvness

Cloth Like Stretch Panel For Perfect Fit & Comfort

Leak-Proof
Barriers
Ensures Guarding
Excellence

Tear Away Side-Seams

Allows Easy Removal and Quick Disposal Breathable ► Textile

Keeps the Skin Fresh and Moisture Free

### Perfectly Engineered Design

Fits Snugly to the Body and Invisible From Outside

Anatomic Body-Fit and Discreet Structure

Super Absorbing Layer

System That Helps Prevent Odor

#### **Eko Packs**

Leak-Proof Side Barriers

Liquid Proof Sub-Layer

Absorbent Cellulose Layer