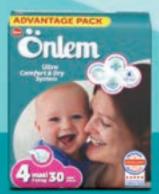

# Advantage Packs

4 64 9

1) Newborn 2-5 kg. Pad/ Pack (PCS): 44 pcs. x 6 Barcode: 8697405346998

2 Mini 3-6 kg. Pad/ Pack (PCS): 42 pcs. x 6 Barcode: 8697405347377

**3** Midi 4-9 kg. Pad/ Pack (PCS): 34 pcs. x 6 Barcode: 8697405345816

**4** Maxi 7-14 kg. Pad/ Pack (PCS): 30 pcs. x 6 Barcode: 8697405345823

5 Junior 11-18 kg. Pad/ Pack (PCS): 24 pcs. x 6 Barcode: 8697405345847

6 XLarge 16+ kg. Pad/ Pack (PCS): 20 pcs. x 6 Barcode: 8697405346400