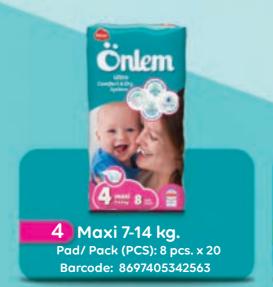

LIQUID-LOCK

Inlem

Mini 3-6 kg. Pad/ Pack (PCS): 40 pcs. x 5 Barcode: 8697405342587

**Twin Packs** 

**3** Midi 4-9 kg. Pad/ Pack (PCS): 36 pcs. x 5 Barcode: 8697405342594

4 Maxi 7-14 kg. Pad/ Pack (PCS): 32 pcs. x 5 Barcode: 8697405343461