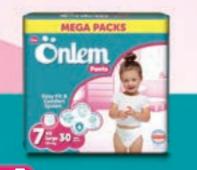

#### **Jumbo Packs**

TESTED

**4** Maxi 7-14 kg. Pad/ Pack (PCS): 40 pcs. x 4 Barcode: 8697405348848

6 Extra Large 16+ kg. Pad/ Pack (PCS): 26 pcs. x 4 Barcode: 8697405348886

5 Junior 11-18 kg. Pad/ Pack (PCS): 30 pcs. x 4 Barcode: 8967405348862

**XXLarge 19+ kg.** Pad/ Pack (PCS): 20 pcs. x 4 Barcode: 8697405348909

## Easy Fit & Comfort System

360° FLEX FIT HYPOALLERGENIC DERMATOLOGICALLY TESTED

DRYNESS GUARANTEED