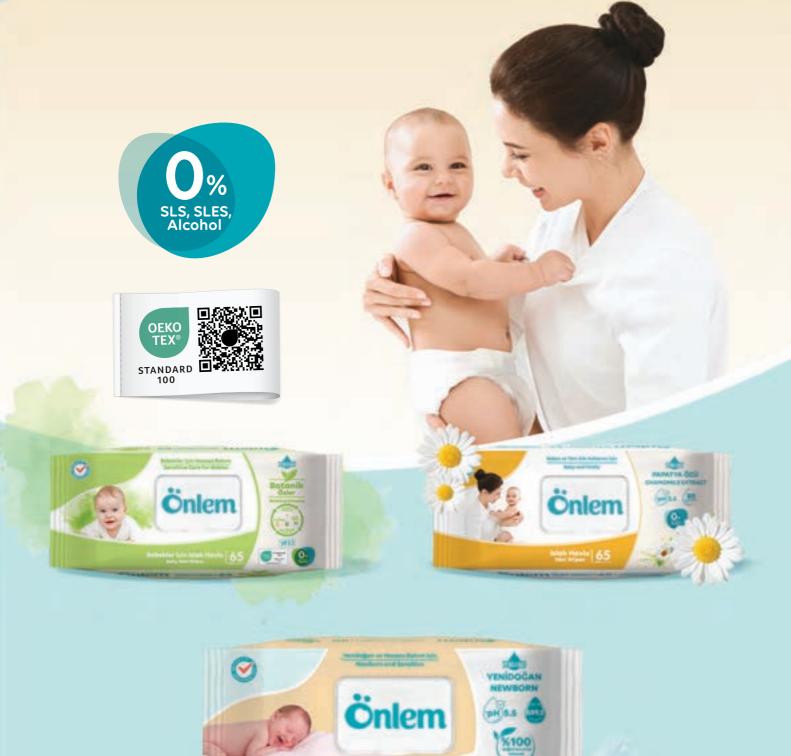

# Gentle Care, Naturally Balanced

r için izlaik Haviv 40

**Newborn and Sensitive** 

# The protection your baby deserves. RENEWED!

Newborn and Sensitive Wet Wipes Pad/ Pack (PCS): 40 pcs. x 24 Barcode: 8697405349135

**Chamomile Extract** 

# Chamomile Care, Soft & Centle Everywhere!

Chamomile Wet Wipes Pad/ Pack (PCS): 65 pcs. x 24 Barcode: 8697405349166

Chamomile Wet Wipes Pad/ Pack (PCS): 90 pcs. x 12 Barcode: 8697405349173

Chamomile Wet Wipes Pad/ Pack (PCS): 120 pcs. x 12 Barcode: 8697405349180

**Botanical Extracts** 

# **Botanical Protection, Naturally Soft**

Botanica Wet Wipes Pad/ Pack (PCS): 65 pcs. x 24 Barcode: 8697405349142

Botanica Wet Wipes Pad/ Pack (PCS): 120 pcs. x 12 Barcode: 8697405349159

Hygenic Body Cleaning Towel