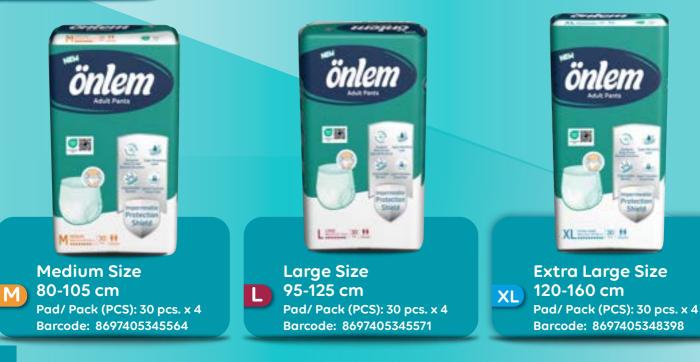

# Advantage Packs

4 64 9

1) Newborn 2-5 kg. Pad/ Pack (PCS): 44 pcs. x 6 Barcode: 8697405346998

2 Mini 3-6 kg. Pad/ Pack (PCS): 42 pcs. x 6 Barcode: 8697405347377

**3** Midi 4-9 kg. Pad/ Pack (PCS): 34 pcs. x 6 Barcode: 8697405345816

**4** Maxi 7-14 kg. Pad/ Pack (PCS): 30 pcs. x 6 Barcode: 8697405345823

5 Junior 11-18 kg. Pad/ Pack (PCS): 24 pcs. x 6 Barcode: 8697405345847

6 XLarge 16+ kg. Pad/ Pack (PCS): 20 pcs. x 6 Barcode: 8697405346400