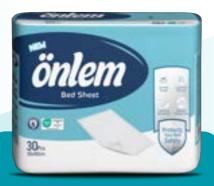

#### Eko Packs

Bed Sheet 60x90 Pad/ Pack (PCS): 30 pcs. x 4 Barcode: 8697405344024

against drying and external factors by moisturizing.

Suitable for

**Prevent odors** 

• • • Ph compatible with the skin