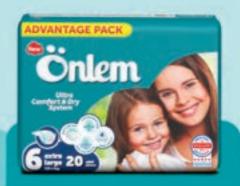

# Advantage Packs

4 64 9

1) Newborn 2-5 kg. Pad/ Pack (PCS): 44 pcs. x 6 Barcode: 8697405346998

2 Mini 3-6 kg. Pad/ Pack (PCS): 42 pcs. x 6 Barcode: 8697405347377

**3** Midi 4-9 kg. Pad/ Pack (PCS): 34 pcs. x 6 Barcode: 8697405345816

**4** Maxi 7-14 kg. Pad/ Pack (PCS): 30 pcs. x 6 Barcode: 8697405345823

5 Junior 11-18 kg. Pad/ Pack (PCS): 24 pcs. x 6 Barcode: 8697405345847

6 XLarge 16+ kg. Pad/ Pack (PCS): 20 pcs. x 6 Barcode: 8697405346400