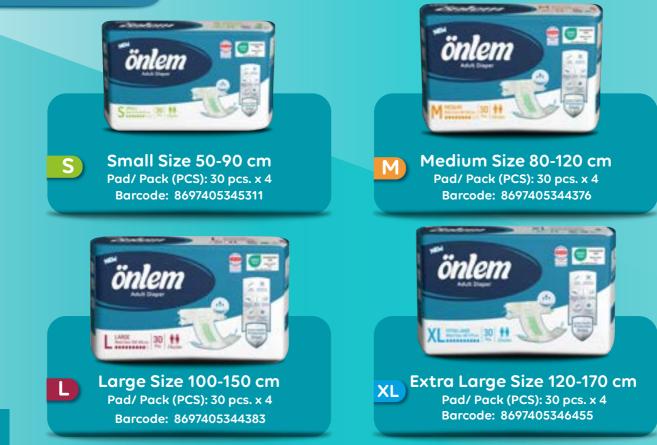

# Unique Leak protection, Skin Care, and Superior Comfort! All in one!

Pad/ Pack (PCS): 8 pcs. x 6 Barcode: 8697405344352

Pad/ Pack (PCS): 7 pcs. x 6 Barcode: 8697405344369

120-170 cm XL Pad/ Pack (PCS): 7 pcs. x 6 Barcode: 8697405349128