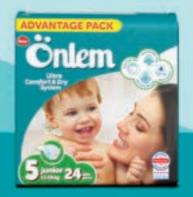

# Advantage Packs

4 64 9

1) Newborn 2-5 kg. Pad/ Pack (PCS): 44 pcs. x 6 Barcode: 8697405346998

2 Mini 3-6 kg. Pad/ Pack (PCS): 42 pcs. x 6 Barcode: 8697405347377

**3** Midi 4-9 kg. Pad/ Pack (PCS): 34 pcs. x 6 Barcode: 8697405345816

**4** Maxi 7-14 kg. Pad/ Pack (PCS): 30 pcs. x 6 Barcode: 8697405345823

5 Junior 11-18 kg. Pad/ Pack (PCS): 24 pcs. x 6 Barcode: 8697405345847

6 XLarge 16+ kg. Pad/ Pack (PCS): 20 pcs. x 6 Barcode: 8697405346400