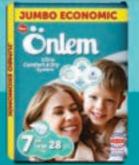

JUMBO ECONOMIC

**5** Junior 11-18 kg. Pad/ Pack (PCS): 44 pcs. x 4 Barcode: 8697405346905

6 XLarge 16+ kg. Pad/ Pack (PCS): 34 pcs. x 4 Barcode: 8697405346912

7 XXLarge 19+ kg. Pad/ Pack (PCS): 28 pcs. x 4 Barcode: 8697405348800